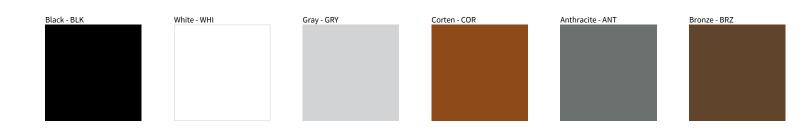

## MINI CORNICHE SURFACE COLOR FINISH CHART

| PROJECT  |  |
|----------|--|
| ТҮРЕ     |  |
| NOTES    |  |
| QUANTITY |  |
| DATE     |  |

Digital: Not all screens are calibrated the same, and therefore, colors will appear differently between screens.

Physical: When texture is involved, there will be variations in color, character and tone within a product series and between product families.

Zaneen Group Inc. © 2024, T 1800-388-3382, F 416-247-9319, www.zaneen.com